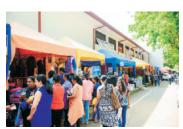

#### **Avurudu Pola**

The annual Avurudu Pola of Visakha Vidyalaya, organized by the Visakha Vidyalaya Old Girls' Association was successfully held on 7th of April 2018, from 9.00 am to 6.00 pm at the school premises. The Chief Guest of the event was Mrs. Renuka Dharmadasa a past Visakhian who also served as the Chairperson of Avurudu Pola Committee several times. The Principal Mrs. Sandamali Aviruppola, and Past Principals graced the opening ceremony.

There was a diverse array of stalls ranging from food to clothes to household items fulfilling all Avurudu needs under one roof. The kid's corner, fun games & horror house added excitement to the event.

Avurudu Pola, brought Visakhians together in fellowship and succeeded in raising funds for school development projects. The event was colourful with the presence of past and present principals, teachers, parents, past and present Visakhians and the general public.