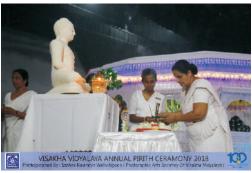

## Founder's Day Pirith Ceremony and Alms Giving

The Founder's Day Pirith Ceremony and Alms Giving to commemorate the founder of Visakha Vidyalaya, Ms. Jeremias Dias was held on the 25<sup>th</sup> and 26<sup>th</sup> of March 2018 with the participation of teachers, students, past teachers, old girls and parents.