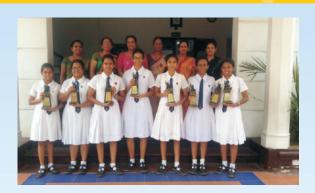

## Visakha wins Uththama Sangeeth Award

Visakha Vidyalaya was awarded with "Uththama Sangeeth" award at the All Island School Music Competition organized by the Ministry of Education held on 19th of March 2018. Visakhians won 07 awards which was the highest number of awards won by one school at this competition.