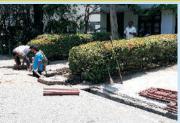

# Dengue Prevention Campaign

In the light of the deadly Dengue Epidemic spreading relentlessly in the country, the Medical Sub Committee of the VVOGA conducted a series of programmes to eradicate and prevent the occurrence of mosquito breeding sites within school premises.

Under this initiative, a 'Shramadana' campaign was organized on the 22<sup>nd</sup> of April 2018, to clean the school environment and the drainage system.

A team of experts from the Colombo Municipal Council and National Dengue Prevention Campaign; including PHIs, Entomologists, MOHs, etc. attended to examine the drainage system of the school and to advise the relevant authorities on necessary actions to be taken. This compliments the regular dengue prevention programmes carried out by the school.