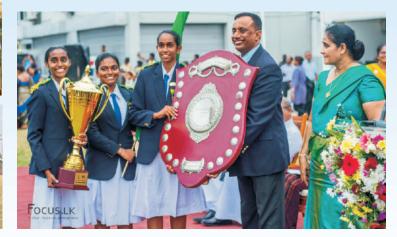

## Visakha wins Uththama Sangeeth Award

Visakha Vidyalaya was awarded with "Uththama Sangeeth" award at the All Island School Music Competition organized by the Ministry of Education held on 19th of March 2018. Visakhians won 07 awards which was the highest number of awards won by one school at this competition.

# Visakha Vidyalaya is ranked Number 1 in the Science stream & Number 3 in the non-Science stream in 2017. The island ranking is done by the Ministry of Education considering the performance of all the students at the Advanced Level Examination held in 2017. In the Science stream 315 students have sat the A/L examination in 2017 while the number has been 241 in the non-science stream. Visakha Vidyalaya continues to excel in academics and in extra curricular & co -curricular activities.