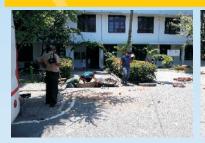

# Dengue Prevention Campaign

In the light of the deadly Dengue Epidemic spreading relentlessly in the country, the Medical Sub Committee of the VVOGA conducted a series of programmes to eradicate and prevent the occurrence of mosquito breeding sites within school premises.

Under this initiative, a 'Shramadana' campaign was organized on the 22<sup>nd</sup> of April 2018, to clean the school environment and the drainage system.

A team of experts from the Colombo Municipal Council and National Dengue Prevention Campaign; including PHIs, Entomologists, MOHs, etc. attended to examine the drainage system of the school and to advise the relevant authorities on necessary actions to be taken. This compliments the regular dengue prevention programmes carried out by the school.