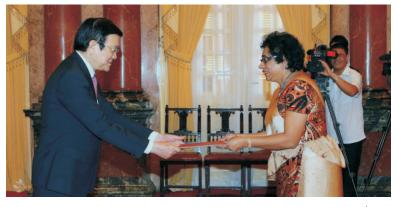

#### **ACHIEVEMENTS BY PAST VISAKHIANS**

Ms. Saranya Hasanthi Urugodawatte Dissanayake is the Ambassador of Sri Lanka to Viet Nam having assumed duties in mid-August 2015. She is a career diplomat with over 21 years of experience. She has served in missions in Tokyo, Stockholm, Rome and Shanghai.

She has a diverse academic background in Archaeology, Environmental Science and Human Rights. Her work experience in the private sector, civil society organizations, regional organizations and International organizations have no doubt helped her in her current position.

She was a Senior Girl Guide, member of the Chess Club and Astronomers' Society during her school days. A keen chess player she was awarded School Colours for Chess.

Sri Lanka's Ambassador to Viet Nam