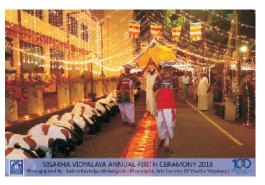

## Founder's Day Pirith Ceremony and Alms Giving

The Founder's Day Pirith Ceremony and Alms Giving to commemorate the founder of Visakha Vidyalaya, Ms. Jeremias Dias was held on the 25<sup>th</sup> and 26<sup>th</sup> of March 2018 with the participation of teachers, students, past teachers, old girls and parents.