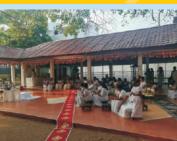

#### **Avurudu Pola**

The annual Avurudu Pola of Visakha Vidyalaya, organized by the Visakha Vidyalaya Old Girls' Association was successfully held on 7th of April 2018, from 9.00 am to 6.00 pm at the school premises. The Chief Guest of the event was Mrs. Renuka Dharmadasa a past Visakhian who also served as the Chairperson of Avurudu Pola Committee several times. The Principal Mrs. Sandamali Aviruppola, and Past Principals graced the opening ceremony.

There was a diverse array of stalls ranging from food to clothes to household items fulfilling all Avurudu needs under one roof. The kid's corner, fun games & horror house added excitement to the event.

Avurudu Pola, brought Visakhians together in fellowship and succeeded in raising funds for school development projects. The event was colourful with the presence of past and present principals, teachers, parents, past and present Visakhians and the general public.