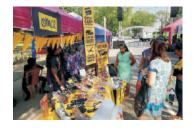

#### **Avurudu Pola**

The annual Avurudu Pola of Visakha Vidyalaya, organized by the Visakha Vidyalaya Old Girls' Association was successfully held on 7th of April 2018, from 9.00 am to 6.00 pm at the school premises. The Chief Guest of the event was Mrs. Renuka Dharmadasa a past Visakhian who also served as the Chairperson of Avurudu Pola Committee several times. The Principal Mrs. Sandamali Aviruppola, and Past Principals graced the opening ceremony.

There was a diverse array of stalls ranging from food to clothes to household items fulfilling all Avurudu needs under one roof. The kid's corner, fun games & horror house added excitement to the event.

Avurudu Pola, brought Visakhians together in fellowship and succeeded in raising funds for school development projects. The event was colourful with the presence of past and present principals, teachers, parents, past and present Visakhians and the general public.