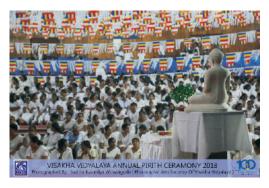

## Founder's Day Pirith Ceremony and Alms Giving

The Founder's Day Pirith Ceremony and Alms Giving to commemorate the founder of Visakha Vidyalaya, Ms. Jeremias Dias was held on the 25<sup>th</sup> and 26<sup>th</sup> of March 2018 with the participation of teachers, students, past teachers, old girls and parents.