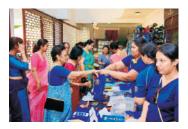

## **Scholar Donor Programme**

The Education Sub Committee launched a scholarship program in 2010 with the objective of providing financial assistance to identified underprivileged children at school. Over the last 8 years more than 150 students have benefitted from the kind generosity of past Visakhians.

For the first time since the inception of the Scholarship program "A Scholar – Donor Gathering" was organized for the donors to meet with their respective scholars. The meeting gave an opportunity for the donors to understand how better to support their scholars. As an outcome of the event it was decided to increase the monthly scholarship amount & to also support them by providing text books, stationary & educational material.